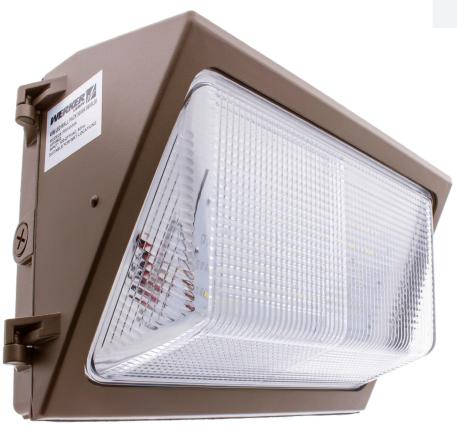

Save time, money and energy with Werker wall packs, exclusive at Batteries Plus Bulbs. These replacements for high intensity discharge fixtures offer myriad benefits including a longer bulb life - up to 50,000 hours - which saves on maintenance costs. They also feature up to 100 lumens of brightness per watt for strong illumination where you need it most. Bulbs are mercury-free and wet location rated for outdoor use. Also, there's no risk of UV or IR radiation. Best of all, lights turn on instantly, with no warm-up time, so you can light your space immediately when you need it.

# **APPLICATIONS**

Security Pathway Perimeter Entryway