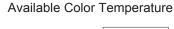

## **PRODUCT LINE**

|                 | FIX12334A                | FIX12337A         |
|-----------------|--------------------------|-------------------|
| Watts           | 45                       | 75                |
| Color Temp      | 5000K                    | 5000K             |
| Lumens          | 6650                     | 9860              |
| Lumens per Watt | 147.7                    | 131.4             |
| Input Voltage   | 120-277V, 50/60 Hz       |                   |
| Eq. Wattage     | 250W Metal Halide        | 400W Metal Halide |
| CRI             | 72                       |                   |
| Photocell       | Compatible with FIX13009 |                   |
| Life Hours      | 50,000                   |                   |
| Dimming         | No                       |                   |
| Wiring          | 1/2" Knockout            |                   |
| Power Factor    | >.9                      |                   |
| Housing         | Aluminum                 |                   |
| Finish          | Bronze                   |                   |
| Lens            | Polycarbonate            |                   |
| Environment     | Wet                      |                   |
| Warranty        | 5 Years                  |                   |
| DLC             | Premium                  |                   |