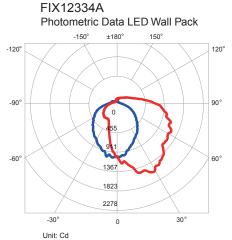

## **PRODUCT LINE**

|                 | FIX12334A                | FIX12337A         |
|-----------------|--------------------------|-------------------|
| Watts           | 45                       | 75                |
| Color Temp      | 5000K                    | 5000K             |
| Lumens          | 6650                     | 9860              |
| Lumens per Watt | 147.7                    | 131.4             |
| Input Voltage   | 120-277V, 50/60 Hz       |                   |
| Eq. Wattage     | 250W Metal Halide        | 400W Metal Halide |
| CRI             | 72                       |                   |
| Photocell       | Compatible with FIX13009 |                   |
| Life Hours      | 50,000                   |                   |
| Dimming         | No                       |                   |
| Wiring          | 1/2" Knockout            |                   |
| Power Factor    | >.9                      |                   |
| Housing         | Aluminum                 |                   |
| Finish          | Bronze                   |                   |
| Lens            | Polycarbonate            |                   |
| Environment     | Wet                      |                   |
| Warranty        | 5 Years                  |                   |
| DLC             | Premium                  |                   |