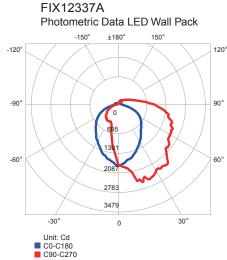

## **PRODUCT LINE**

|                 | FIX12334A                | FIX12337A         |
|-----------------|--------------------------|-------------------|
| Watts           | 45                       | 75                |
| Color Temp      | 5000K                    | 5000K             |
| Lumens          | 6650                     | 9860              |
| Lumens per Watt | 147.7                    | 131.4             |
| Input Voltage   | 120-277V, 50/60 Hz       |                   |
| Eq. Wattage     | 250W Metal Halide        | 400W Metal Halide |
| CRI             | 72                       |                   |
| Photocell       | Compatible with FIX13009 |                   |
| Life Hours      | 50,000                   |                   |
| Dimming         | No                       |                   |
| Wiring          | 1/2" Knockout            |                   |
| Power Factor    | >.9                      |                   |
| Housing         | Aluminum                 |                   |
| Finish          | Bronze                   |                   |
| Lens            | Polycarbonate            |                   |
| Environment     | Wet                      |                   |
| Warranty        | 5 Years                  |                   |
| DLC             | Premium                  |                   |

#### Operating Temperature: -4° F to 104° F

Weight 9.2 lbs.

C0-C180