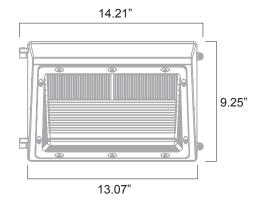

|
| Photocell       | Compatible with FIX13009 |                   |
| Life Hours      | 50,000                   |                   |
| Dimming         | No                       |                   |
| Wiring          | 1/2" Knockout            |                   |
| Power Factor    | >.9                      |                   |
| Housing         | Aluminum                 |                   |
| Finish          | Bronze                   |                   |
| Lens            | Polycarbonate            |                   |
| Environment     | Wet                      |                   |
| Warranty        | 5 Years                  |                   |
| DLC             | Premium                  |                   |

#### Operating Temperature: -4° F to 104° F







Weight 9.2 lbs.















C0-C180